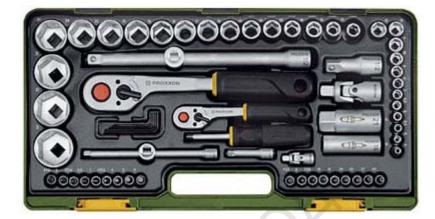

## Complete set with S and L baton ratchets (1/4" and 1/2").

This 65 piece set offers sockets from 4 to 34mm, as well as 16 and 21mm spark plug sockets. Screwdriver bits with square driver for slotted, Phillips, TORX (with frontal hole) and Allen sockets. Angled Allen keys 1.25 - 1.5 - 2.0 - 2.5 and 3mm. Four extensions, one screwdriver handle with square drive, two universal joints. Screwdriver handle with square drive for slotted, Phillips, TORX and Allen sockets.

## With workshop tested baton ratchet.

See photo for full contents. Comes in sturdy, welded steel box, powder coated for durability. With strong moulded plastic insert for the secure placement of each item.